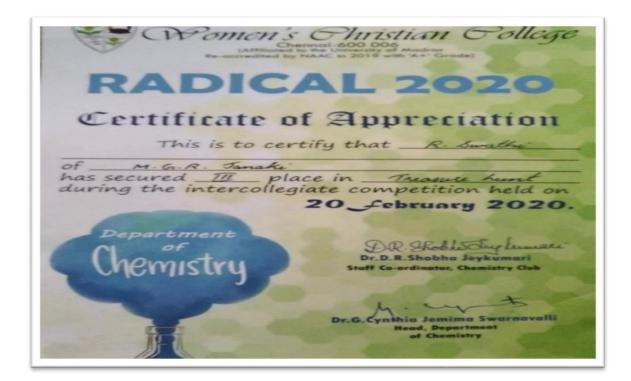

|
|                                                                                 | of Da. Mar Janaki College of Arts & Science | for Women                  | _ has secured |
|                                                                                 | on February 19, 2020.                       | DEBUGGING                  | — conducte    |
|                                                                                 | J. Mary Catherine HEAD OF THE DEPARTMENT    | Dr. Hanifa Ghosh PRINCIPAL |               |





SATHYABAMA MGR MALIGAI 11 & 13, Durgabai Deshmukh Road, RA Puram, Chennai - 28









SATHYABAMA MGR MALIGAI 11 & 13, Durgabai Deshmukh Road, RA Puram, Chennai - 28









SATHYABAMA MGR MALIGAI 11 & 13, Durgabai Deshmukh Road, RA Puram, Chennai - 28