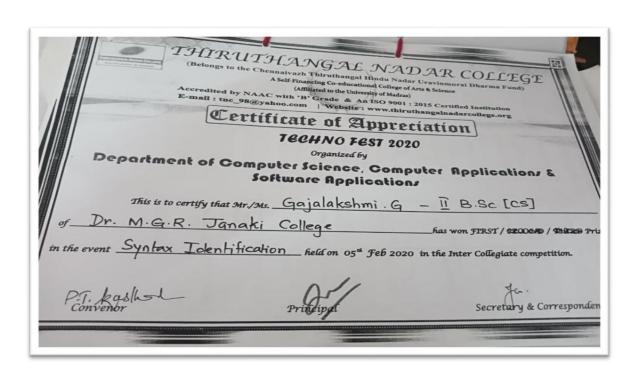

----------------------------------------------------------------------------------|
| Jnterface 2019  Certify that Komara V.S., Dr. Mar. JANAKI Course has  THIRD place/participated in                                                                                |
| NEURO MAPPING (MIND MAPPING) conducted by the rent of Computer Science for the year 2019-2020.                                                                                   |
| he Department Principal                                                                                                                                                          |



SATHYABAMA MGR MALIGAI 11 & 13, Durgabai Deshmukh Road, RA Puram, Chennai - 28









SATHYABAMA MGR MALIGAI 11 & 13, Durgabai Deshmukh Road, RA Puram, Chennai - 28









SATHYABAMA MGR MALIGAI 11 & 13, Durgabai Deshmukh Road, RA Puram, Chennai - 28



|                                                                                 | S CHEVALIER E CHEVALIER                     | S.T.THOMAS ELIZABETH COLLE | EGE FOR WOMEN |
|---------------------------------------------------------------------------------|---------------------------------------------|----------------------------|---------------|
| Department of Computer Science  Intercollegiate Competition - Technophilia 2020 |                                             |                            |               |
|                                                                                 | of Da. Mar Janaki College of Arts & Science | for Women                  | _ has secured |
|