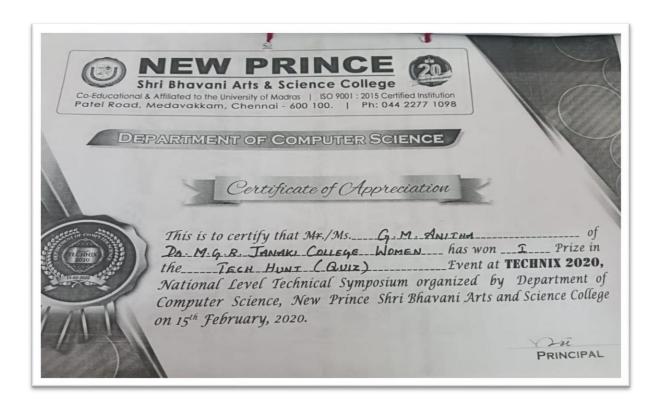

# 5.3.1 Awards/Medals in Sports/Cultural Activities – University/State/National/ International Level

SATHYABAMA MGR MALIGAI 11 & 13, Durgabai Deshmukh Road, RA Puram, Chennai - 28

An ISO 9001:2015 CERTIFIED INSTITUTION Affiliated to the University of Madras

## **ACADEMIC YEAR 2019-2020**

SATHYABAMA MGR MALIGAI 11 & 13, Durgabai Deshmukh Road, RA Puram, Chennai - 28

An ISO 9001:2015 CERTIFIED INSTITUTION Affiliated to the University of Madras

#### Verified and Certified Documents

Metric No: 5.3.

Page No. 5 to 18

Principal

PRINCIPAL
DR. MGR JANAKI COLLEGE OF
ARTS & SCIENCE FOR WOMEN
CHENNAI - 600 028.

SATHYABAMA MGR MALIGAI 11 & 13, Durgabai Deshmukh Road, RA Puram, Chennai - 28