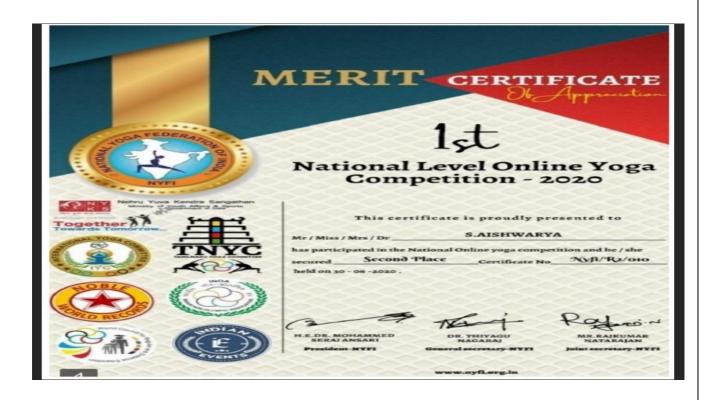

|
|                                                                                 | of Da. Mar Janaki College of Arts & Science | for Women                  | _ has secured |
|                                                                                 | on February 19, 2020.                       | DEBUGGING                  | — conducte    |
|                                                                                 | J. Mary Catherine HEAD OF THE DEPARTMENT    | Dr. Hanifa Ghosh PRINCIPAL |               |





SATHYABAMA MGR MALIGAI 11 & 13, Durgabai Deshmukh Road, RA Puram, Chennai - 28









SATHYABAMA MGR MALIGAI 11 & 13, Durgabai Deshmukh Road, RA Puram, Chennai - 28









SATHYABAMA MGR MALIGAI 11 & 13, Durgabai Deshmukh Road, RA Puram, Chennai - 28