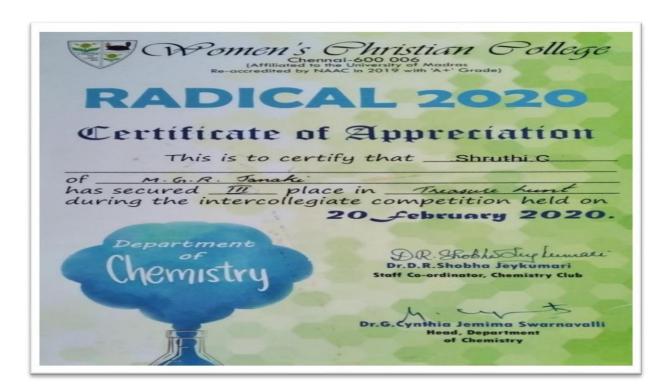

a 2020 |                                             |                            |               |
|                                                                                 | of Da. Mar Janaki College of Arts & Science | for Women                  | _ has secured |
|                                                                                 | on February 19, 2020.                       | DEBUGGING                  | — conducte    |
|                                                                                 | J. Mary Catherine HEAD OF THE DEPARTMENT    | Dr. Hanifa Ghosh PRINCIPAL |               |





SATHYABAMA MGR MALIGAI 11 & 13, Durgabai Deshmukh Road, RA Puram, Chennai - 28









SATHYABAMA MGR MALIGAI 11 & 13, Durgabai Deshmukh Road, RA Puram, Chennai - 28









SATHYABAMA MGR MALIGAI 11 & 13, Durgabai Deshmukh Road, RA Puram, Chennai - 28