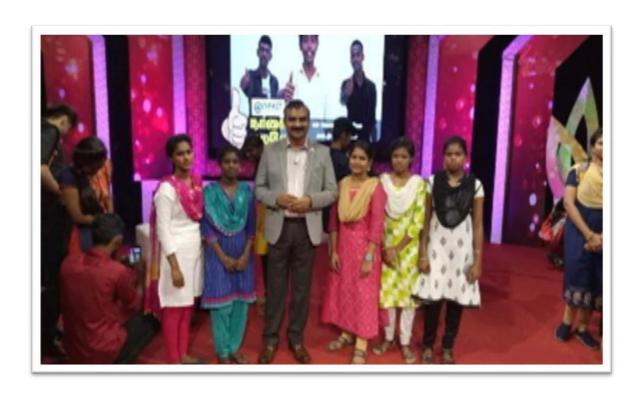

| #12/1, 1st Floor, 5     | ERATION OF TANALNADU MALA<br>5th Cross Street, United India Colony, Kodambakkam, Chenna<br>2   mailtoctma@gmail.com   www.myctma.org |                          |  |
|-------------------------|--------------------------------------------------------------------------------------------------------------------------------------|--------------------------|--|
| UT SNV<br>2019 YOUTH FE | Certifica                                                                                                                            | ate of Merit             |  |
|                         | Confederation of Tamilnadu Mala<br>Sri/Smt/Master/Kumari Aparna C<br>represented NOCMI<br>has won THIRD PRIZE in Fanny dr            | Idaya kuniar<br>9<br>exs |  |
| THIRD PRIZE             | of Junior / Senior / Super Sein UTSAV a state level Youth Festival or M A Salim President, CTMA                                      |                          |  |

# Certificate of Merit Confederation of Tamilnadu Malayalee Associations (CTMA) certify that, Sri/Smt/Master/Kumari Aparma Udayakumay represented has won FIRST PRIZE in MA Salim President, CTMA M K Soman Mathew General Secretary, CTMA M K Soman Mathew General Secretary, CTMA Sri/Smt/Master/Kumari M K Soman Mathew General Secretary, CTMA Soman Mathakkad Chairman, Utsav 2019