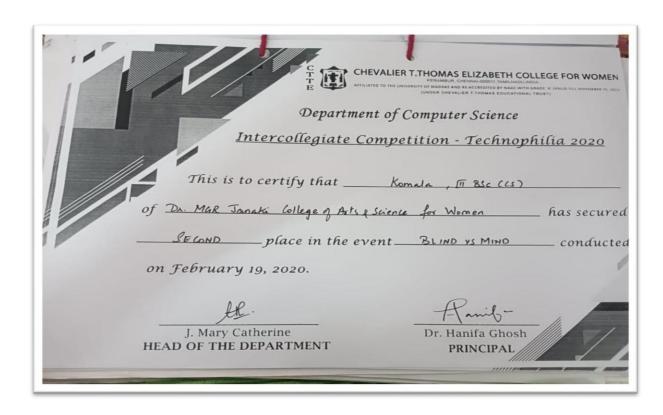

--------------------------------------------------------------------------------|
| Jnterface 2019  Certify that Komara V.S., Dr. Mar. JANAKI Course has  THIRD place/participated in                                                                                |
| NEURO MAPPING (MIND MAPPING) conducted by the rent of Computer Science for the year 2019-2020.                                                                                   |
| he Department Principal                                                                                                                                                          |



SATHYABAMA MGR MALIGAI 11 & 13, Durgabai Deshmukh Road, RA Puram, Chennai - 28









SATHYABAMA MGR MALIGAI 11 & 13, Durgabai Deshmukh Road, RA Puram, Chennai - 28









SATHYABAMA MGR MALIGAI 11 & 13, Durgabai Deshmukh Road, RA Puram, Chennai - 28



|                                                                                 | S CHEVALIER E CHEVALIER                     | S.T.THOMAS ELIZABETH COLLE | EGE FOR WOMEN |
|---------------------------------------------------------------------------------|---------------------------------------------|----------------------------|---------------|
| Department of Computer Science  Intercollegiate Competition - Technophilia 2020 |                                             |                            |               |
|                                                                                 | of Da. Mar Janaki College of Arts & Science | for Women                  | _ has secured |
|