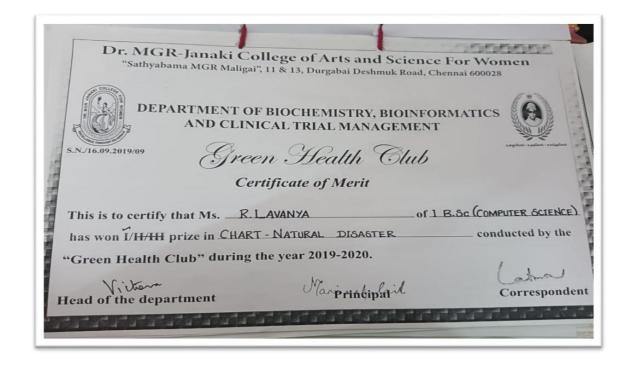

# 5.3.1 Awards/Medals in Sports/Cultural Activities – University/State/National/ International Level

SATHYABAMA MGR MALIGAI 11 & 13, Durgabai Deshmukh Road, RA Puram, Chennai - 28

An ISO 9001:2015 CERTIFIED INSTITUTION Affiliated to the University of Madras

## **ACADEMIC YEAR 2019-2020**

SATHYABAMA MGR MALIGAI 11 & 13, Durgabai Deshmukh Road, RA Puram, Chennai - 28

An ISO 9001:2015 CERTIFIED INSTITUTION Affiliated to the University of Madras

#### Verified and Certified Documents

Metric No: 5.3.

Page No. 5 to 18

Principal

PRINCIPAL
DR. MGR JANAKI COLLEGE OF
ARTS & SCIENCE FOR WOMEN
CHENNAI - 600 028.

SATHYABAMA MGR MALIGAI 11 & 13, Durgabai Deshmukh Road, RA Puram, Chennai - 28